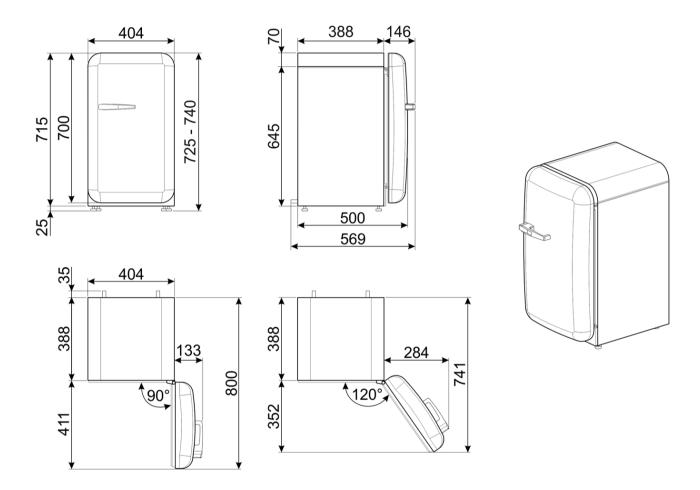

# LOGISTIC INFORMATION

Dimensions: 725x404x500 mm • Width (mm): 404 mm • Product width with maximum doors opening: 707 mm • Product Height with feet: 725 mm • Depth without handle: 500 mm • Product depth with handle: 570 mm • Product depth with doors open at 90°: 800 mm • Spacer depth: 30 mm • Net weight (kg): 21.000 kg