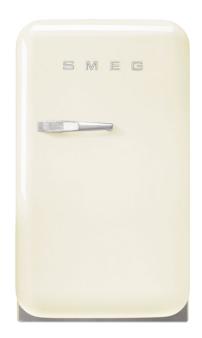

# FAB5RCR5

Refrigerator, 50's Style, One Door, Free Standing, Hinge position: Right, Cream, Static, D

#### **AESTHETICS**

Colour: Cream • Finishing: Gloss • Aesthetics: 50's Style • Design: Rounded • Material: Heat-moulded • Handle type: Fixed • Handle: External • Handle colour: Chrome • Side material: Steel • Side colour: Cream