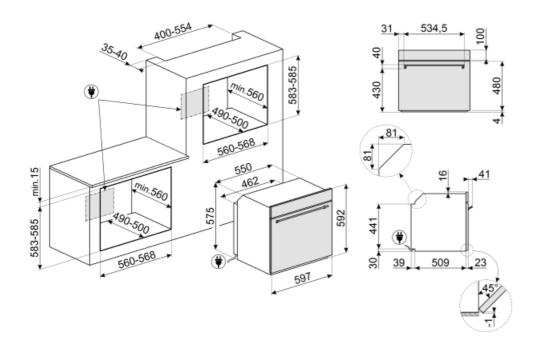

## **Electrical Connection**

| Voltage           | 220-240 V | Frequency (Hz)     | 50/60 Hz |
|-------------------|-----------|--------------------|----------|
| Current           | 13 A      | Power supply cable | 115 cm   |
| Nominal power (W) | 3000 W    | length             |          |