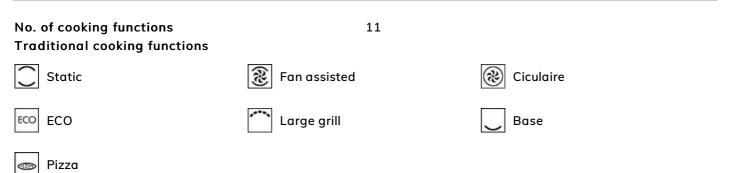

# **Programs / Functions**

#### **Microwave functions**

| ≋ Microwave        | Microwave + bottom + top + fan | 🛞 Microwave + circulaire + fan |
|--------------------|--------------------------------|--------------------------------|
| Microwave + grill  |                                |                                |
| Other functions    |                                |                                |
| Defrost by time    | Proving                        | Stone cooking                  |
| BBQ                | Air-Fry                        | H Melt                         |
| Soft               | Pop-corn                       | Sabbath                        |
| Cleaning functions |                                |                                |
| Vapor Clean        |                                |                                |